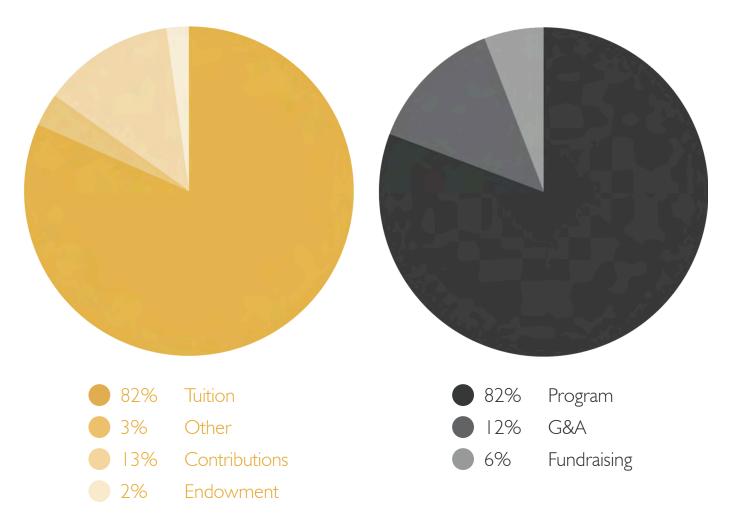

#### 2023-2024 Annual Fund Summary

| GIVING CLUB         |                    | # DONORS | AMOUNT      |
|---------------------|--------------------|----------|-------------|
| Leadership Society  | \$5,000 and above  | 30       | \$1,157,955 |
| Founders Circle     | \$2,500 to \$4,999 | 24       | \$81,772    |
| Trustees Circle     | \$1,000 to \$2,499 | 42       | \$52,149    |
| Willowbrook Society | \$500 to \$999     | 46       | \$24,255    |
| Black & Gold Club   | \$200 to \$499     | 53       | \$ 4,0 0    |
| Saber Century Club  | \$100 to \$199     | 74       | \$8,150     |
| Patron              | up to \$99         | 75       | \$2,45 I    |
| TOTAL               |                    | 344      | \$1,340,742 |

#### **REVENUE SOURCES**

#### **EXPENDITURES**