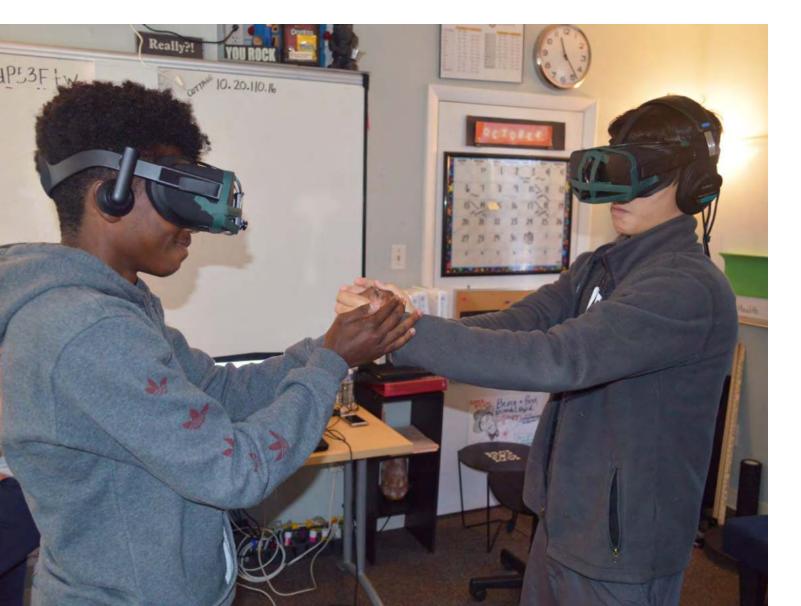

# From the Head of School

As I reflect on the 2019-2020 school year, my heart is full of gratitude. I am grateful for the amazing support our TNCS community showed during an unprecedented year.

As we began our year, we were focused on our largest student body ever, implementing our "Portrait of a Graduate," which led to curriculum alignment, the addition of new courses, and looking towards dual enrollment options for the 2020-21 school year. We had also just created a position for a Social-Emotional Coach, as well as a campus Wellness Coach. This ended up being the most important groundwork we could have laid during the first semester of the year. Our Health and Wellness team was set and comprised of our health teacher, our school nurse, PE teachers, our Social-Emotional Coach, our Wellness Coach, and our Director of Health and Wellness.

When we unexpectedly had to close campus on March 13th, our faculty and staff worked tirelessly to provide quality instruction to our students. Although they were not on campus, our students were at school. We started with our core classes and soon added the health and wellness component. This allowed our community (parents and siblings, too) to have much needed time in their day focused on their social, emotional, and