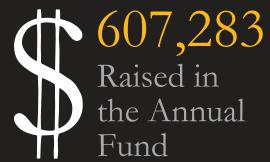

Our community only became stronger last spring. We were determined to support our students both academically and emotionally to the best of our collective ability. This amazing effort by our faculty and staff was recognized by our parents and our supporters. This resulted in a new record for our Annual Fund, raising over \$600,000!

### 2019 - 2020 ANNUAL FUND SUMMARY

Gifts and pledges received as of June 30, 2020 for the 2019-2020 fiscal year (July 1, 2019 - June 30, 2020)

| GIVING CLUB         |                    | # DONORS | AMOUNT    |
|---------------------|--------------------|----------|-----------|
| Leadership Society  | \$5,000 and above  | 26       | \$413,779 |
| Founders Circle     | \$2,500 to \$4,999 | 20       | \$61.443  |
| Trustees Circle     | \$1,000 to \$2,499 | 53       | \$70,149  |
| Willowbrook Society | \$500 to \$999     | 48       | \$26,504  |
| Black & Gold Club   | \$200 to \$499     | 71       | \$18,834  |
| Saber Century Club  | \$100 to \$199     | 115      | \$12,676  |
| Patron              | up to \$99         | 105      | \$3,898   |
| TOTAL               |                    | 438      | \$607,283 |